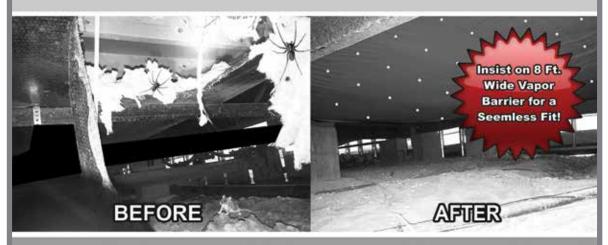

## INSIST on 8 ft. WIDE VAPOR BARRIER for a SEAMLESS FIT!

# UNDER YOUR MOBILE HOME LATELY?

Insulation Under Your Home Falling Down?

Holes and Tears in Your Vapor /Moisture Barrier?

Photographs Taken of Damaged Areas

Insulation and Vapor Barrier Repairs

Lifetime Vapor Barrier
 Guaranteed for Life
 Prevent Soft Floors
 Keep Mold, Mildew, Rats, Snakes, Spiders, Ants, Roaches and Moisture OUT of Your House!
 Lower Your Electric Bills